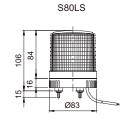

## **Technical Diagram**

(Units: mm)

S80LS has an extremely bright signal light that reduces signal attenuation under direct sunlight. Therefore, signal light output of this lamp has excellent visibility similar to a bulb or xenon lamp in daytime.