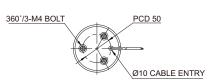

## **Technical Diagram**

(Units: mm)

S80LS has an extremely bright signal light that reduces signal attenuation under direct sunlight. Therefore, signal light output of this lamp has excellent visibility similar to a bulb or xenon lamp in daytime.