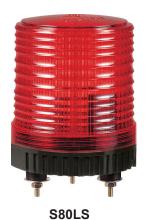

## S80LS LED Strobe Signal Light for Forklifts

- Ø80mm LED strobe signal light
- · Extremely bright signal light that reduces attenuation of the signal light
- Excellent visibility in daytime as bulb or xenon lamp
- Vibration and water resistance product
- Flashing rate: 60-80 flashes/min
- · Materials : Lens-PC, Housing-ABS
- Ambient operating temperature : -30°C to +50°C
- Protect rating: IP65
- · Certificates : CE Compliant, UL Listed

## **Technical Diagram**

(Units: mm)

S80LS has an extremely bright signal light that reduces signal attenuation under direct sunlight. Therefore, signal light output of this lamp has excellent visibility similar to a bulb or xenon lamp in daytime.