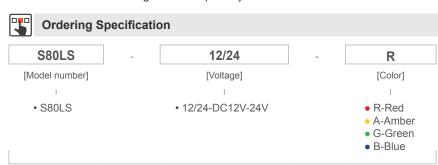

| Specifications |           |            |                    |        |                                                                        |
|----------------|-----------|------------|--------------------|--------|------------------------------------------------------------------------|
| Model number   | Voltage   | Current    | Certificates       | Weight | Color                                                                  |
| S80LS          | DC12V-24V | Max 0.160A | (€<br>( <u>U</u> ) | 0.25kg | <ul><li>R-Red</li><li>A-Amber</li><li>G-Green</li><li>B-Blue</li></ul> |

\* DC type allows free voltage with range of 10V-30V.