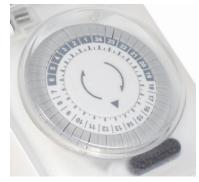

# Mechanical Time Switch Outdoor, IP44, 2pcs

Art. No.: ET0006A

With the Mechanical Time Switch from LogiLink you can easily choose when your devices should be automatically turned on and off. For a precise planning you can assign in steps of 30 minutes the switching times.

#### **Features:**

- » Suitable for outdoor use (IP44)
- » Individually programmable
- » Voltage: 230 VAC, 50Hz
- » Max power: 16(2)A, 3680W
- » Min minute setting: 30 minutes
- » Adjustable Time: 24h
- » Mechanical time switch
- » With an integrated child protection
- » Delivery: 2pcs.