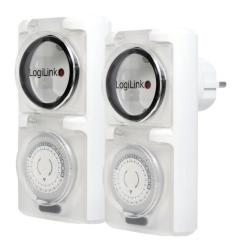

# Mechanical Time Switch Outdoor, IP44, 2pcs

Art. No.: ET0006A

With the Mechanical Time Switch from LogiLink you can easily choose when your devices should be automatically turned on and off. For a precise planning you can assign in steps of 30 minutes the switching times.

#### **Features:**

- » Suitable for outdoor use (IP44)
- » Individually programmable
- » Voltage: 230 VAC, 50Hz
- » Max power: 16(2)A, 3680W
- » Min minute setting: 30 minutes
- » Adjustable Time: 24h
- » Mechanical time switch
- » With an integrated child protection
- » Delivery: 2pcs.