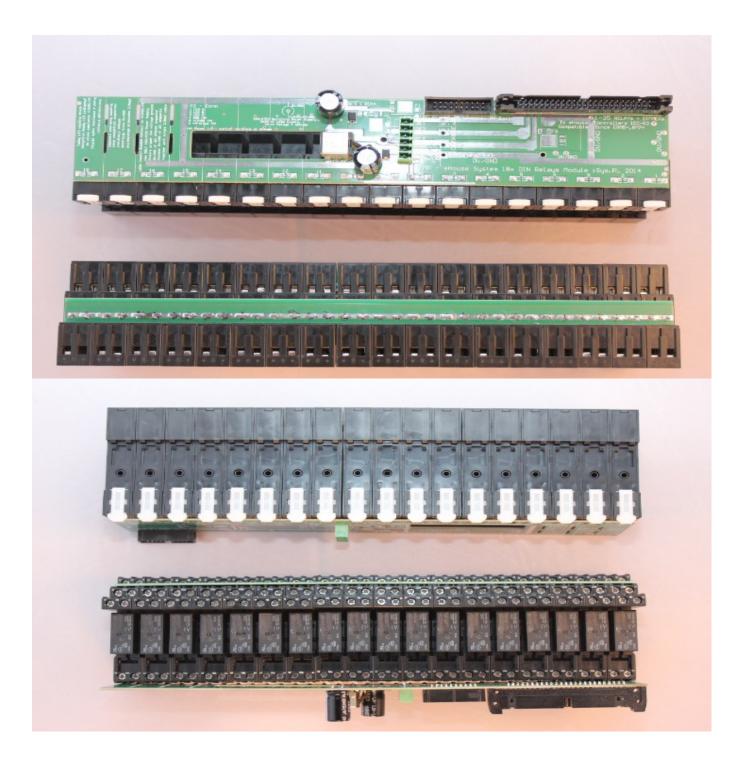

## DIN Relay Module 18 for professional installation of eHouse Home Automation system – MP-18

✓ 18 relays with DIN Sockets

✓ Implement complete Low Voltage connection for connection to eHouse controllers (Relay coils + Power Supply) IDC-50M socket

✓ IDC-20M socket for expansion modules (secondary)

✓ Up to 2 modules can be connected (36 relays)

✓ Copper Common rail for relay contacts "COM"

✓ Fast and professional low voltage installation without additional wires in switchboard

✓ Direct connection to EthernetRoomManager, LevelManager, CommManager, eHouse PRO, RoomManager with IDC-50F flat cable