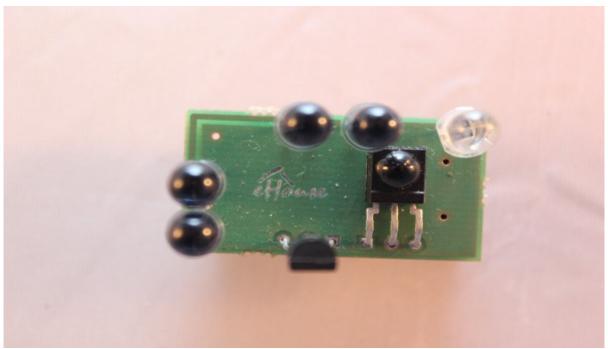

## IR Front Panel for eHouse LAN, RS-485 Home automation systems - IR-EXT

IR front panel is designed for infrared support for eHouse controllers in both direction. Module without a cover for best IR ranges, adjustments, performance.

## Room IR Panel for RM, ERM, ERM Mini:

- ✓ IR Transmitter 4 narrow angle (15 degree) IR diodes (Range up to 8m)
- ✓ IR TX connection wires can be bend ca. 90 degree in any direction to get best range and performance depending on relative position to A/V equipment
- ✓ IR Receiver
- ✓ Temperature Sensor
- ✓ Light Level Sensor
- ✓ IDC-16 Socket for direct ERM connection (up to 8m)

Picture for information only NOT for Reference may be changed during production and development.

Pictures are not in 1:1 scale. Dimensions: 32\*18\*35mm and may be changed during production and development