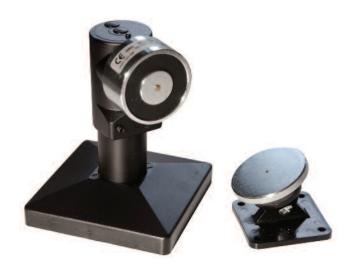

The 1370 and 1380 range of door retainers is an extremely flexible solution to help meet all of your greatest installation challenges.

Floor, wall or ceiling mounted variants ensures that the series is versatile, discreet and simple to install.

#### **Features**

- Floor, wall or ceiling mounting
- High holding force
- Release button and protection circuit
- Adjustable mounting height within 30 mm
- Protection diodes as standard

#### **Benefits**

- Flexibility in mounting positions
- Suitable for large and small fire doors
- Door can be manually closed when not activated by the fire system
- Versatile installation