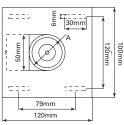

### **Dimensions**

|          | Diameter<br>A (mm) | Height<br>B (mm) | Height<br>C (mm) | Height<br>D (mm) |
|----------|--------------------|------------------|------------------|------------------|
| 370-15-D | 50                 | 28               | 127-210          | 180-210          |
| 370-30-D | 50                 | 28               | 277-307          | 330-360          |
| 380-15-D | 60                 | 32.5             | 127-157          | 185-215          |
| 380-30-D | 60                 | 32.5             | 277-307          | 335-367          |
|          |                    |                  |                  |                  |