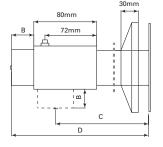

### **Dimensions**

|          | Diameter<br>A (mm) | Height<br>B (mm) | Height<br>C (mm) | Height<br>D (mm) |
|----------|--------------------|------------------|------------------|------------------|
| 370-15-D | 50                 | 28               | 127-210          | 180-210          |
| 370-30-D | 50                 | 28               | 277-307          | 330-360          |
| 380-15-D | 60                 | 32.5             | 127-157          | 185-215          |
| 380-30-D | 60                 | 32.5             | 277-307          | 335-367          |
|          |                    |                  |                  |                  |