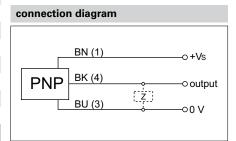

contact with medium

| electrical data                    |                        |
|------------------------------------|------------------------|
| voltage supply range +Vs           | 10 30 VDC              |
| current consumption max. (no load) | 12 mA                  |
| output circuit                     | PNP make function (NO) |
| output current                     | < 200 mA               |
| voltage drop Vd                    | < 2,5 VDC              |
| switching frequency                | < 15 Hz                |
| short circuit protection           | yes                    |
| reverse polarity protection        | yes                    |
|                                    |                        |