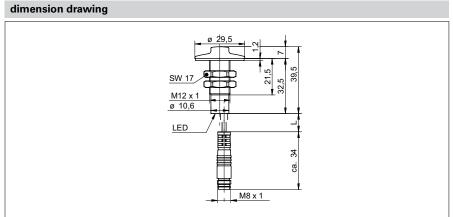

| mechanical data      |                                |
|----------------------|--------------------------------|
| type                 | cylindrical threaded           |
| housing material     | POM                            |
| material (screw nut) | POM                            |
| material (gasket)    | EPDM50                         |
| dimension            | 12 mm                          |
| housing length       | 39,5 mm                        |
| connection types     | flylead connector M8, L=200 mm |
|                      |                                |